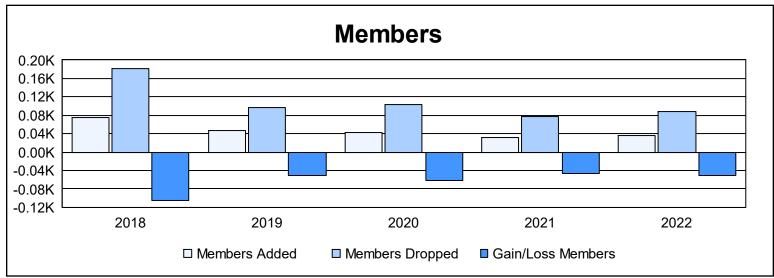

District 1 G

As of June 2022 Cumulative

| Year      | New<br>Clubs | Dropped<br>Clubs | Gain/<br>Loss<br>Clubs | New<br>Members | Charter<br>Members | Reinstate<br>Members | Transfer<br>Members | Total<br>Member<br>Added | Total<br>Members<br>Dropped | Gain/<br>Loss<br>Members |
|-----------|--------------|------------------|------------------------|----------------|--------------------|----------------------|---------------------|--------------------------|-----------------------------|--------------------------|
| 2017-2018 | 0            | 3                | -3                     | 71             | 1                  | 1                    | 3                   | 76                       | 182                         | -106                     |
| 2018-2019 | 0            | 1                | -1                     | 46             | 0                  | 1                    | 0                   | 47                       | 97                          | -50                      |
| 2019-2020 | 0            | 2                | -2                     | 41             | 0                  | 1                    | 0                   | 42                       | 104                         | -62                      |
| 2020-2021 | 0            | 0                | 0                      | 28             | 0                  | 0                    | 4                   | 32                       | 78                          | -46                      |
| 2021-2022 | 0            | 2                | -2                     | 35             | 0                  | 1                    | 0                   | 36                       | 87                          | -51                      |
| Average   | 0            | 2                | -2                     | 44             | 0                  | 1                    | 1                   | 47                       | 110                         | -63                      |