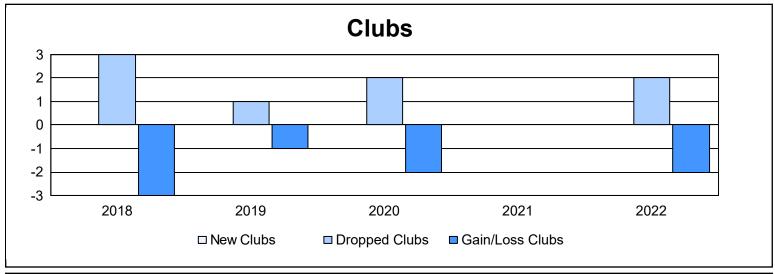

District 1 G

As of June 2022 Cumulative

| Year      | New<br>Clubs | Dropped<br>Clubs | Gain/<br>Loss<br>Clubs | New<br>Members | Charter<br>Members | Reinstate<br>Members | Transfer<br>Members | Total<br>Member<br>Added | Total<br>Members<br>Dropped | Gain/<br>Loss<br>Members |
|-----------|--------------|------------------|------------------------|----------------|--------------------|----------------------|---------------------|--------------------------|-----------------------------|--------------------------|
| 2017-2018 | 0            | 3                | -3                     | 71             | 1                  | 1                    | 3                   | 76                       | 182                         | -106                     |
| 2018-2019 | 0            | 1                | -1                     | 46             | 0                  | 1                    | 0                   | 47                       | 97                          | -50                      |
| 2019-2020 | 0            | 2                | -2                     | 41             | 0                  | 1                    | 0                   | 42                       | 104                         | -62                      |
| 2020-2021 | 0            | 0                | 0                      | 28             | 0                  | 0                    | 4                   | 32                       | 78                          | -46                      |
| 2021-2022 | 0            | 2                | -2                     | 35             | 0                  | 1                    | 0                   | 36                       | 87                          | -51                      |
| Average   | 0            | 2                | -2                     | 44             | 0                  | 1                    | 1                   | 47                       | 110                         | -63                      |